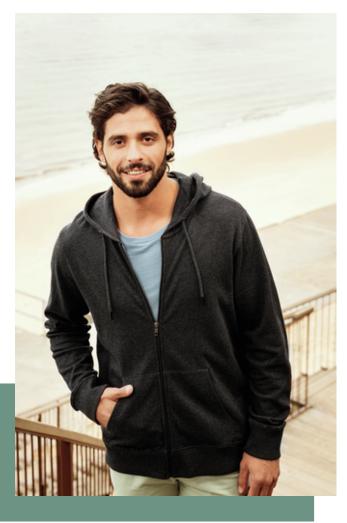

## NS412 Recycled unisex zip sweatshirt

55% cotton/45% polyester. Made from 55% pre-consumer recycled cotton and 45% post-consumer recycled polyester. The GRS (Global Recycled Standard) certificate is issued by Ecocert Greenlife. Unisex. Straight fit. Size label with recycled cotton and recycled polyester logos. Enzyme-washed. Brushed fleece with contrasting Grey Marl inside. Recycled nylon zip. Self fabric lined hood with twin needle and bartack to keep the drawstring. Round hood drawstring wiht metal tip. Butthonhole at hood. Contrasting half-moon. 2x2 rib knit at neckline, bottom hem and cuffs. Twin needle stitch at cuffs, armholes, hem and neckline. Taped neck. Kangaroo pocket. Products made from recycled materials may show slight variations in composition and colour. No brand label at neckline, only a size tab for ease of rebranding. Comes with a cardboard hangtag listing the eco-friendly materials used in the making of the garment. Cardboard hangtag is attached with an Organic cotton string.

## NS412

## Recycled unisex zip sweatshirt