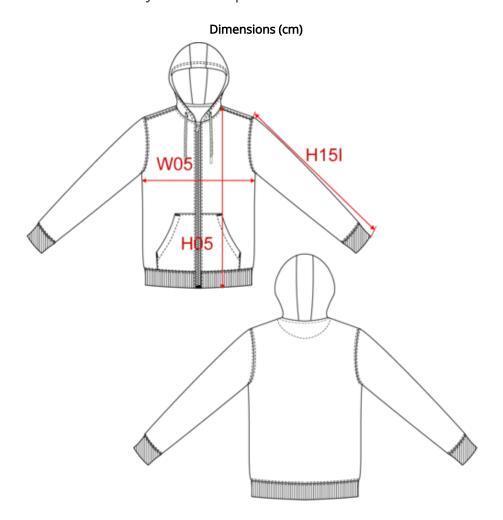

## NS412 Recycled unisex zip sweatshirt

55% cotton/45% polyester. Made from 55% pre-consumer recycled cotton and 45% post-consumer recycled polyester. The GRS (Global Recycled Standard) certificate is issued by Ecocert Greenlife. Unisex. Straight fit. Size label with recycled cotton and recycled polyester logos. Enzyme-washed. Brushed fleece with contrasting Grey Marl inside. Recycled nylon zip. Self fabric lined hood with twin needle and bartack to keep the drawstring. Round hood drawstring wiht metal tip. Butthonhole at hood. Contrasting half-moon. 2x2 rib knit at neckline, bottom hem and cuffs. Twin needle stitch at cuffs, armholes, hem and neckline. Taped neck. Kangaroo pocket. Products made from recycled materials may show slight variations in composition and colour. No brand label at neckline, only a size tab for ease of rebranding. Comes with a cardboard hangtag listing the eco-friendly materials used in the making of the garment. Cardboard hangtag is attached with an Organic cotton string.